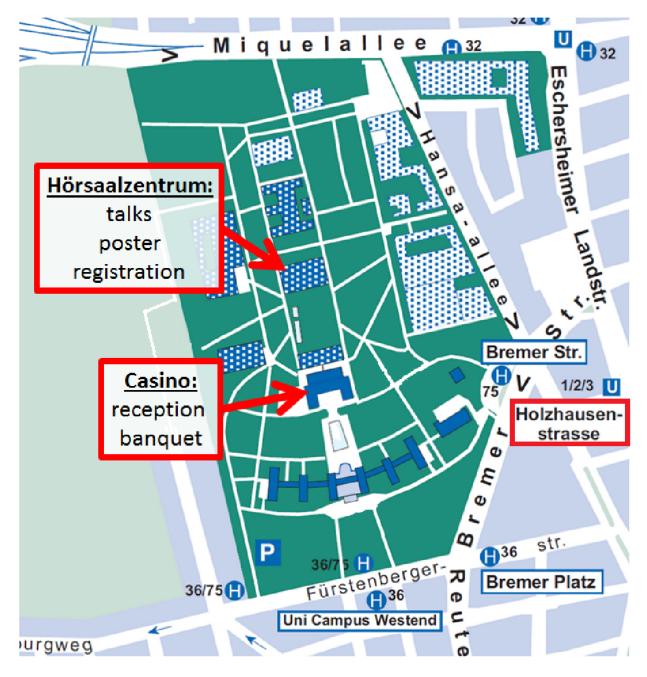

## From Frankfurt Hauptbahnhof (central railway station)

At Frankfurt Hauptbahnhof take **U**4 (Direction "Bockenheimer Warte") to the end of line, then change to Bus **3**6 (Direction "Hainer Weg") and get off at "Uni Campus Westend"

or

At Frankfurt Hauptbahnhof take any S at platform 101/102 (Direction "City") get off at Hauptwache, then change to U1/2/3 (Direction "Heddernheim") and get off at "Holzhausenstraße", follow the signpostings to "Uni Campus Westend" (10-minute walk).

## From Frankfurt Airport

At Frankfurt Airport Regionalbahnhof take S8/9 (Direction Hanau), get off at Kontablerwache, then change to Bus 36 (Direction Westbahnhof) and get off at Uni Campus Westend.